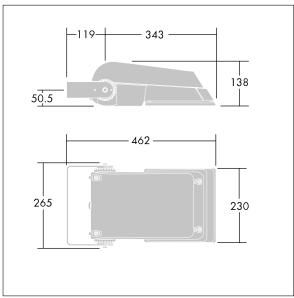

Not compatible with UrbaSens systems.

Dimensions: 462 x 265 x 139 mm Luminaire input power: 39 W Luminaire luminous flux: 6379 lm Luminaire efficacy: 164 lm/W

weight: 6.3 kg Scx: 0.05 m<sup>2</sup>

TLG\_AFLP\_M\_SML.wmf