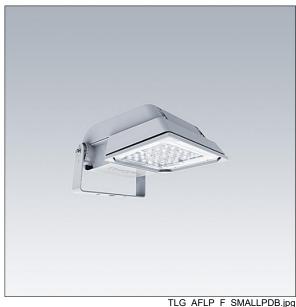

## Areaflood Pro

A compact, lightweight, general purpose LED area floodlight. With small body. driving 36 LEDs at 350mA with asymmetrical 40° light distribution. IP66, IK08, Class I electrical. Body: die-cast aluminium (EN AC-44300), Light grey 150 sanded textured (close to RAL9006).. Enclosure: 4mm thick toughened glass. Reversable mounting stirrup supplied, Complete with 4000K LED.