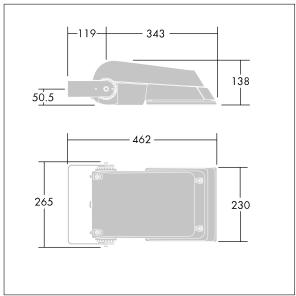

Dimensions: 462 x 265 x 139 mm Luminaire input power: 52 W Luminaire luminous flux: 7832 lm Luminaire efficacy: 151 lm/W

weight: 6.16 kg Scx: 0.05 m<sup>2</sup>

TLG AFLP F SMALLPDB.jpg

TLG\_AFLP\_M\_SML.wmf