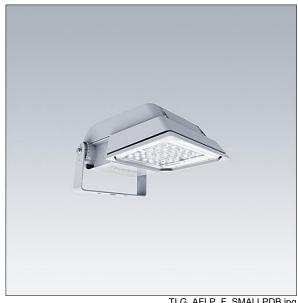

## Areaflood Pro

A compact, lightweight, general purpose LED area floodlight. With small body. driving 24 LEDs at 700mA with Wide Road light distribution. IP66, IK08, Class I electrical. Body: die-cast aluminium (EN AC-44300), Light grey 150 sanded textured (close to RAL9006).. Enclosure: 4mm thick toughened glass. Reversable mounting stirrup supplied, Complete with 4000K LED.

Dimensions: 462 x 265 x 139 mm Luminaire input power: 52 W Luminaire luminous flux: 7832 lm Luminaire efficacy: 151 lm/W

weight: 6.16 kg Scx: 0.05 m<sup>2</sup>

TLG AFLP F SMALLPDB.jpg

TLG\_AFLP\_M\_SML.wmf