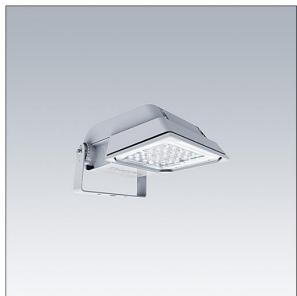

## Areaflood Pro

A compact, lightweight, general purpose LED area floodlight. With small body. driving 24 LEDs at 700mA with Wide Road light distribution. IP66, IK08, Class I electrical. Body: die-cast aluminium (EN AC-44300), Light grey 150 sanded textured (close to RAL9006).. Enclosure: 4mm thick toughened glass. Reversable mounting stirrup supplied, Complete with 4000K LED.