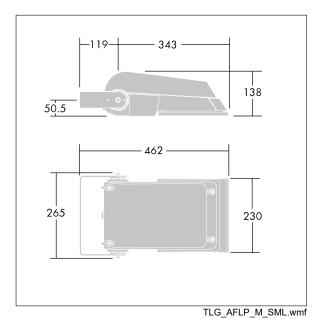

Dimensions: 462 x 265 x 139 mm Luminaire input power: 52 W Luminaire luminous flux: 7832 lm Luminaire efficacy: 151 lm/W weight: 6.16 kg Scx: 0.05 m<sup>2</sup>

TLG\_AFLP\_F\_SMALLPDB.jpg

This product contains light sources of energy efficiency class D.