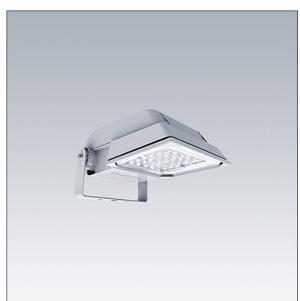

#### Areaflood Pro

A compact, lightweight, general purpose LED area floodlight. With small body. driving 24 LEDs at 700mA with Extra Wide Road light distribution. IP66, IK08, Class I electrical. Body: die-cast aluminium (EN AC-44300), Light grey 150 sanded textured (close to RAL9006).. Enclosure: 4mm thick toughened glass. Reversable mounting stirrup supplied, Complete with 4000K LED.

Dimensions: 462 x 265 x 139 mm Luminaire input power: 52 W Luminaire luminous flux: 7790 lm Luminaire efficacy: 150 lm/W weight: 6.16 kg Scx: 0.05 m<sup>2</sup>

|H()

TLG\_AFLP\_F\_SMALLPDB.jpg

This product contains light sources of energy efficiency class D.