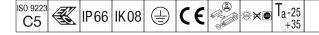

#### Areaflood Pro

A compact, lightweight, general purpose LED area floodlight. With small body. driving 24 LEDs at 700mA with Extra Wide Road light distribution. IP66, IK08, Class I electrical. Body: die-cast aluminium (EN AC-44300), Light grey 150 sanded textured (close to RAL9006).. Enclosure: 4mm thick toughened glass. Reversable mounting stirrup supplied, Complete with 4000K LED.