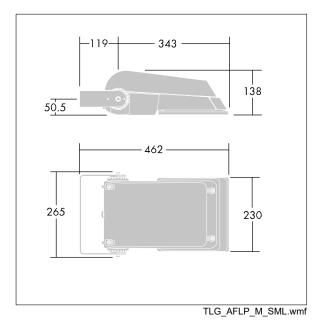

Dimensions: 462 x 265 x 139 mm Luminaire input power: 52 W Luminaire luminous flux: 7790 lm Luminaire efficacy: 150 lm/W weight: 6.16 kg Scx: 0.05 m<sup>2</sup>

|H()

TLG\_AFLP\_F\_SMALLPDB.jpg

This product contains light sources of energy efficiency class D.