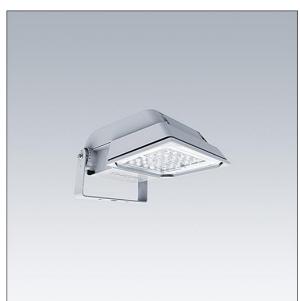

## Areaflood Pro

A compact, lightweight, general purpose LED area floodlight. With small body. driving 24 LEDs at 700mA with Extra Wide Road light distribution. IP66, IK08, Class I electrical. Body: die-cast aluminium (EN AC-44300), Light grey 150 sanded textured (close to RAL9006).. Enclosure: 4mm thick toughened glass. Reversable mounting stirrup supplied, Complete with 4000K LED.