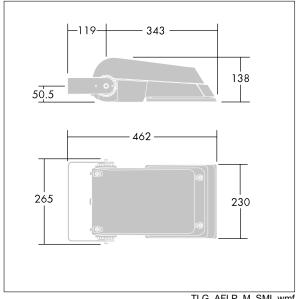

Dimensions: 462 x 265 x 139 mm Luminaire input power: 52 W Luminaire luminous flux: 7748 lm Luminaire efficacy: 149 lm/W

weight: 6.16 kg Scx: 0.05 m<sup>2</sup>

TLG AFLP F SMALLPDB.jpg

TLG\_AFLP\_M\_SML.wmf