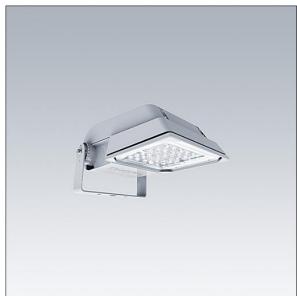

#### Areaflood Pro

A compact, lightweight, general purpose LED area floodlight. With small body. driving 24 LEDs at 700mA with asymmetrical 50° light distribution. IP66, IK08, Class I electrical. Body: die-cast aluminium (EN AC-44300), Light grey 150 sanded textured (close to RAL9006).. Enclosure: 4mm thick toughened glass. Reversable mounting stirrup supplied, Complete with 4000K LED.