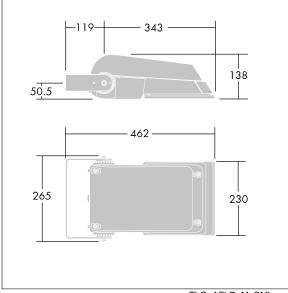

Dimensions: 462 x 265 x 139 mm Luminaire input power: 52 W Luminaire luminous flux: 7650 lm Luminaire efficacy: 147 lm/W weight: 6.16 kg Scx: 0.05 m<sup>2</sup>

TLG\_AFLP\_F\_SMALLPDB.jpg

TLG\_AFLP\_M\_SML.wmf