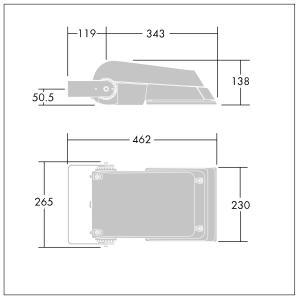

Dimensions: 462 x 265 x 139 mm Luminaire input power: 52 W Luminaire luminous flux: 7650 lm Luminaire efficacy: 147 lm/W

weight: 6.16 kg Scx: 0.05 m<sup>2</sup>

TLG AFLP F SMALLPDB.jpg

TLG\_AFLP\_M\_SML.wmf