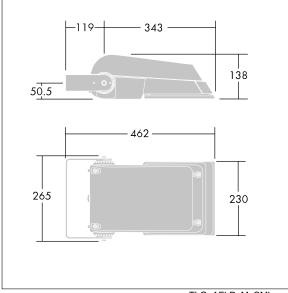

Dimensions: 462 x 265 x 139 mm Luminaire input power: 52 W Luminaire luminous flux: 7862 lm Luminaire efficacy: 151 lm/W weight: 6.2 kg Scx: 0.05 m<sup>2</sup>

TLG\_AFLP\_F\_SMALLPDB.jpg

TLG\_AFLP\_M\_SML.wmf