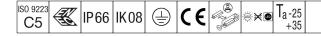

#### Areaflood Pro

A compact, lightweight, general purpose LED area floodlight. With small body. driving 24 LEDs at 700mA with asymmetrical 40° light distribution. IP66, IK08, Class I electrical. Body: die-cast aluminium (EN AC-44300), Light grey 150 sanded textured (close to RAL9006).. Enclosure: 4mm thick toughened glass. Reversable mounting stirrup supplied, Complete with 4000K LED.