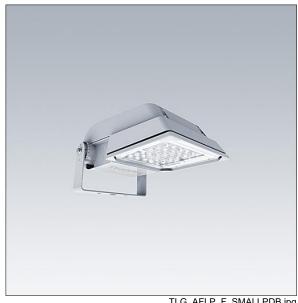

## Areaflood Pro

A compact, lightweight, general purpose LED area floodlight. With small body. driving 24 LEDs at 700mA with asymmetrical 40° light distribution. IP66, IK08, Class I electrical. Body: die-cast aluminium (EN AC-44300), Light grey 150 sanded textured (close to RAL9006).. Enclosure: 4mm thick toughened glass. Reversable mounting stirrup supplied, Complete with 4000K LED.

Dimensions: 462 x 265 x 139 mm Luminaire input power: 52 W Luminaire luminous flux: 7862 lm Luminaire efficacy: 151 lm/W

weight: 6.2 kg Scx: 0.05 m<sup>2</sup>

TLG AFLP F SMALLPDB.jpg

TLG\_AFLP\_M\_SML.wmf