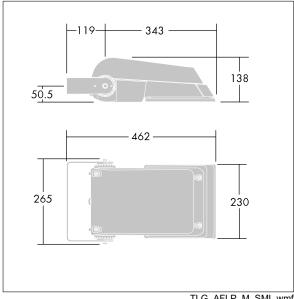

Dimensions: 462 x 265 x 139 mm Luminaire input power: 52 W Luminaire luminous flux: 7862 lm Luminaire efficacy: 151 lm/W

weight: 6.2 kg Scx: 0.05 m<sup>2</sup>

TLG AFLP F SMALLPDB.jpg

TLG\_AFLP\_M\_SML.wmf