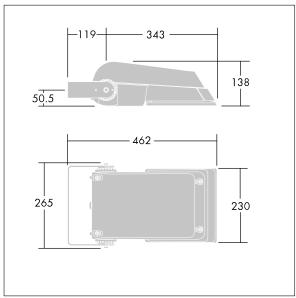

Not compatible with UrbaSens systems.

Dimensions: 462 x 265 x 139 mm Luminaire input power: 52 W Luminaire luminous flux: 7832 lm Luminaire efficacy: 151 lm/W

weight: 6.18 kg Scx: 0.05 m<sup>2</sup>

TLG\_AFLP\_M\_SML.wmf