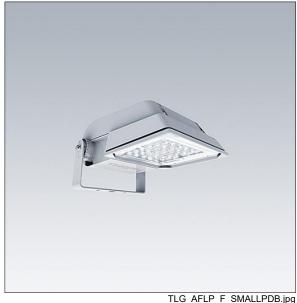

## Areaflood Pro

A compact, lightweight, general purpose LED area floodlight. With small body. driving 24 LEDs at 700mA with Wide Road light distribution. IP66, IK08, Class I electrical. Body: die-cast aluminium (EN AC-44300), Light grey 150 sanded textured (close to RAL9006).. Enclosure: 4mm thick toughened glass. Reversable mounting stirrup supplied, Complete with 4000K LED.