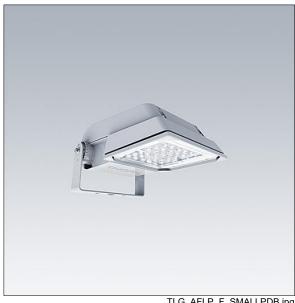

## Areaflood Pro

A compact, lightweight, general purpose LED area floodlight. With small body. driving 24 LEDs at 700mA with Wide Road light distribution. IP66, IK08, Class I electrical. Body: die-cast aluminium (EN AC-44300), Light grey 150 sanded textured (close to RAL9006).. Enclosure: 4mm thick toughened glass. Reversable mounting stirrup supplied, Complete with 4000K LED.

Not compatible with UrbaSens systems.

Dimensions: 462 x 265 x 139 mm Luminaire input power: 52 W Luminaire luminous flux: 7832 lm Luminaire efficacy: 151 lm/W

weight: 6.18 kg Scx: 0.05 m<sup>2</sup>

TLG AFLP F SMALLPDB.jpg