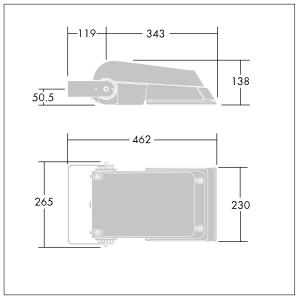

Not compatible with UrbaSens systems.

Dimensions: 462 x 265 x 139 mm Luminaire input power: 52 W Luminaire luminous flux: 7832 lm Luminaire efficacy: 151 lm/W

weight: 6.18 kg Scx: 0.05 m<sup>2</sup>

TLG AFLP F SMALLPDB.jpg