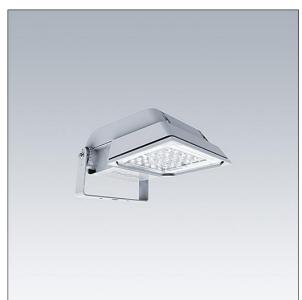

#### Areaflood Pro

A compact, lightweight, general purpose LED area floodlight. With small body. driving 24 LEDs at 700mA with Extra Wide Road light distribution. IP66, IK08, Class I electrical. Body: die-cast aluminium (EN AC-44300), Light grey 150 sanded textured (close to RAL9006).. Enclosure: 4mm thick toughened glass. Reversable mounting stirrup supplied, Equipped with 50% power reduction circuit, effective 3 hours before and 5 hours after a calculated midnight. It can be deactivated at installation with an easily accessible internal switch. Complete with 4000K LED.