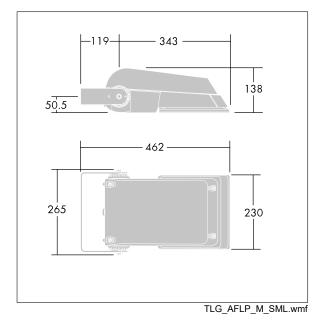

Not compatible with UrbaSens systems.

Dimensions: 462 x 265 x 139 mm Luminaire input power: 52 W Luminaire luminous flux: 7790 lm Luminaire efficacy: 150 lm/W weight: 6.18 kg Scx: 0.05 m<sup>2</sup>

IH()