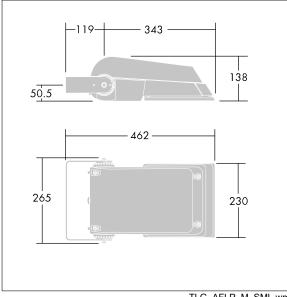

Not compatible with UrbaSens systems.

Dimensions: 462 x 265 x 139 mm Luminaire input power: 52 W Luminaire luminous flux: 7748 lm Luminaire efficacy: 149 lm/W weight: 6.18 kg Scx: 0.05 m<sup>2</sup>

|H()