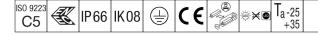

## Areaflood Pro

A compact, lightweight, general purpose LED area floodlight. With small body. driving 24 LEDs at 700mA with asymmetrical 60° light distribution. IP66, IK08, Class I electrical. Body: die-cast aluminium (EN AC-44300), Light grey 150 sanded textured (close to RAL9006).. Enclosure: 4mm thick toughened glass. Reversable mounting stirrup supplied, Complete with 4000K LED.

Not compatible with UrbaSens systems.

Dimensions: 462 x 265 x 139 mm Luminaire input power: 52 W Luminaire luminous flux: 7748 lm Luminaire efficacy: 149 lm/W weight: 6.18 kg Scx: 0.05 m<sup>2</sup>

|H()