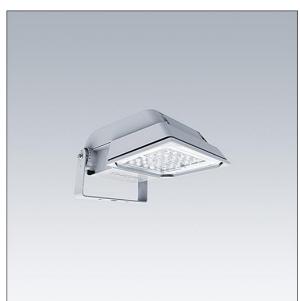

## Areaflood Pro

A compact, lightweight, general purpose LED area floodlight. With small body. driving 24 LEDs at 700mA with asymmetrical 60° light distribution. IP66, IK08, Class I electrical. Body: die-cast aluminium (EN AC-44300), Light grey 150 sanded textured (close to RAL9006).. Enclosure: 4mm thick toughened glass. Reversable mounting stirrup supplied, Complete with 4000K LED.