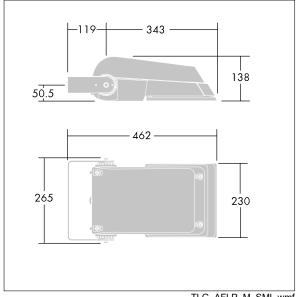

Not compatible with UrbaSens systems.

Dimensions: 462 x 265 x 139 mm Luminaire input power: 52 W Luminaire luminous flux: 7748 lm Luminaire efficacy: 149 lm/W

weight: 6.18 kg Scx: 0.05 m<sup>2</sup>

TLG AFLP F SMALLPDB.jpg