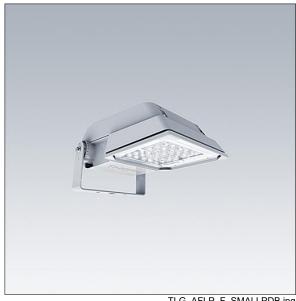

## Areaflood Pro

A compact, lightweight, general purpose LED area floodlight. With small body. driving 24 LEDs at 700mA with asymmetrical 60° light distribution. IP66, IK08, Class I electrical. Body: die-cast aluminium (EN AC-44300), Light grey 150 sanded textured (close to RAL9006).. Enclosure: 4mm thick toughened glass. Reversable mounting stirrup supplied, Complete with 4000K LED.

Not compatible with UrbaSens systems.

Dimensions: 462 x 265 x 139 mm Luminaire input power: 52 W Luminaire luminous flux: 7748 lm Luminaire efficacy: 149 lm/W

weight: 6.18 kg Scx: 0.05 m<sup>2</sup>

TLG AFLP F SMALLPDB.jpg