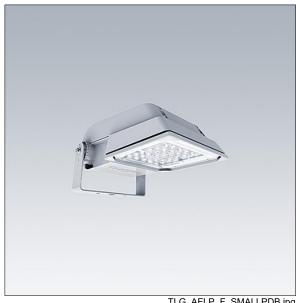

## Areaflood Pro

A compact, lightweight, general purpose LED area floodlight. With small body. driving 24 LEDs at 700mA with asymmetrical 50° light distribution. IP66, IK08, Class I electrical. Body: die-cast aluminium (EN AC-44300), Light grey 150 sanded textured (close to RAL9006).. Enclosure: 4mm thick toughened glass. Reversable mounting stirrup supplied, Complete with 4000K LED.

Not compatible with UrbaSens systems.

Dimensions: 462 x 265 x 139 mm Luminaire input power: 52 W Luminaire luminous flux: 7650 lm Luminaire efficacy: 147 lm/W

weight: 6.18 kg Scx: 0.05 m<sup>2</sup>

TLG AFLP F SMALLPDB.jpg