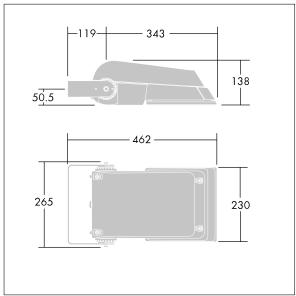

Not compatible with UrbaSens systems.

Dimensions: 462 x 265 x 139 mm Luminaire input power: 52 W Luminaire luminous flux: 7650 lm Luminaire efficacy: 147 lm/W

weight: 6.18 kg Scx: 0.05 m<sup>2</sup>

TLG AFLP F SMALLPDB.jpg