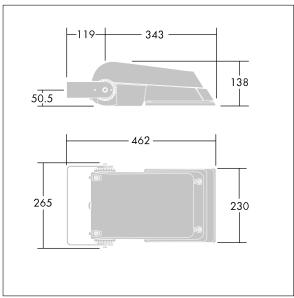

Not compatible with UrbaSens systems.

Dimensions: 462 x 265 x 139 mm Luminaire input power: 52 W Luminaire luminous flux: 7650 lm Luminaire efficacy: 147 lm/W

weight: 6.18 kg Scx: 0.05 m<sup>2</sup>

TLG\_AFLP\_M\_SML.wmf