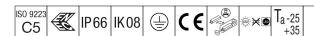

## Areaflood Pro

A compact, lightweight, general purpose LED area floodlight. With small body. driving 24 LEDs at 700mA with asymmetrical 40° light distribution. IP66, IK08, Class I electrical. Body: die-cast aluminium (EN AC-44300), Light grey 150 sanded textured (close to RAL9006).. Enclosure: 4mm thick toughened glass. Reversable mounting stirrup supplied, Complete with 4000K LED.

Not compatible with UrbaSens systems.

Dimensions: 462 x 265 x 139 mm Luminaire input power: 52 W Luminaire luminous flux: 7862 lm Luminaire efficacy: 151 lm/W

weight: 6.2 kg Scx: 0.05 m<sup>2</sup>

TLG AFLP F SMALLPDB.jpg