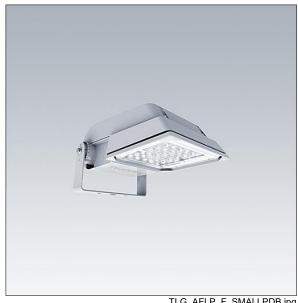

## Areaflood Pro

A compact, lightweight, general purpose LED area floodlight. With small body. driving 24 LEDs at 700mA with asymmetrical 40° light distribution. IP66, IK08, Class I electrical. Body: die-cast aluminium (EN AC-44300), Light grey 150 sanded textured (close to RAL9006).. Enclosure: 4mm thick toughened glass. Reversable mounting stirrup supplied, Complete with 4000K LED.

Not compatible with UrbaSens systems.

Dimensions: 462 x 265 x 139 mm Luminaire input power: 52 W Luminaire luminous flux: 7862 lm Luminaire efficacy: 151 lm/W

weight: 6.2 kg Scx: 0.05 m<sup>2</sup>

TLG AFLP F SMALLPDB.jpg