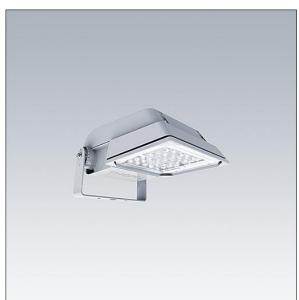

## Areaflood Pro

A compact, lightweight, general purpose LED area floodlight. With small body. driving 24 LEDs at 700mA with asymmetrical 40° light distribution. IP66, IK08, Class I electrical. Body: die-cast aluminium (EN AC-44300), Light grey 150 sanded textured (close to RAL9006).. Enclosure: 4mm thick toughened glass. Reversable mounting stirrup supplied, Complete with 4000K LED.

Not compatible with UrbaSens systems.

Dimensions: 462 x 265 x 139 mm Luminaire input power: 52 W Luminaire luminous flux: 7862 lm Luminaire efficacy: 151 lm/W weight: 6.2 kg Scx: 0.05 m<sup>2</sup>

|H()