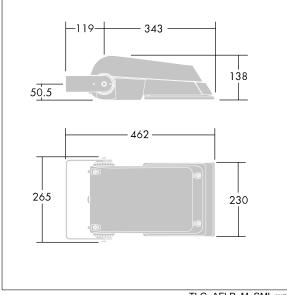

Not compatible with UrbaSens systems.

Dimensions: 462 x 265 x 139 mm Luminaire input power: 52 W Luminaire luminous flux: 7862 lm Luminaire efficacy: 151 lm/W weight: 6.2 kg Scx: 0.05 m<sup>2</sup>

|H()