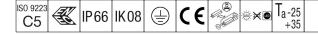

## Areaflood Pro

A compact, lightweight, general purpose LED area floodlight. With small body. driving 24 LEDs at 700mA with asymmetrical 40° light distribution. IP66, IK08, Class I electrical. Body: die-cast aluminium (EN AC-44300), Light grey 150 sanded textured (close to RAL9006).. Enclosure: 4mm thick toughened glass. Reversable mounting stirrup supplied, Complete with 4000K LED.