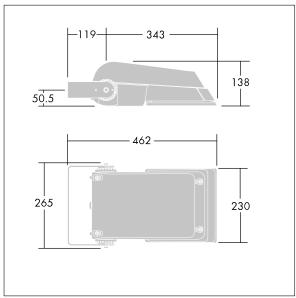

Dimensions: 462 x 265 x 139 mm Luminaire input power: 38 W Luminaire luminous flux: 5854 lm Luminaire efficacy: 154 lm/W

weight: 6.16 kg Scx: 0.05 m<sup>2</sup>

TLG\_AFLP\_M\_SML.wmf

This product contains light sources of energy efficiency class D.