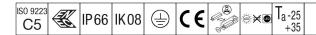

## Areaflood Pro

A compact, lightweight, general purpose LED area floodlight. With small body. driving 24 LEDs at 500mA with Wide Road light distribution. IP66, IK08, Class I electrical. Body: die-cast aluminium (EN AC-44300), Light grey 150 sanded textured (close to RAL9006).. Enclosure: 4mm thick toughened glass. Reversable mounting stirrup supplied, Complete with 4000K LED.