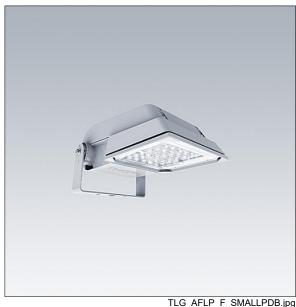

## Areaflood Pro

A compact, lightweight, general purpose LED area floodlight. With small body. driving 24 LEDs at 500mA with Wide Road light distribution. IP66, IK08, Class I electrical. Body: die-cast aluminium (EN AC-44300), Light grey 150 sanded textured (close to RAL9006).. Enclosure: 4mm thick toughened glass. Reversable mounting stirrup supplied, Complete with 4000K LED.