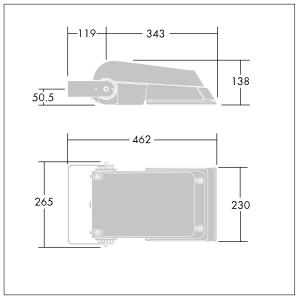

Dimensions: 462 x 265 x 139 mm Luminaire input power: 38 W Luminaire luminous flux: 5792 lm Luminaire efficacy: 152 lm/W

weight: 6.16 kg Scx: 0.05 m<sup>2</sup>

TLG\_AFLP\_M\_SML.wmf

This product contains light sources of energy efficiency class D.