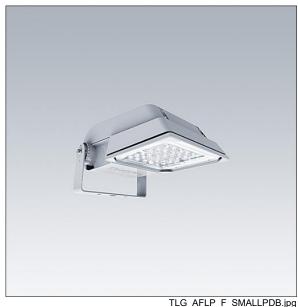

## Areaflood Pro

A compact, lightweight, general purpose LED area floodlight. With small body. driving 24 LEDs at 500mA with asymmetrical 60° light distribution. IP66, IK08, Class I electrical. Body: die-cast aluminium (EN AC-44300), Light grey 150 sanded textured (close to RAL9006).. Enclosure: 4mm thick toughened glass. Reversable mounting stirrup supplied, Complete with 4000K LED.