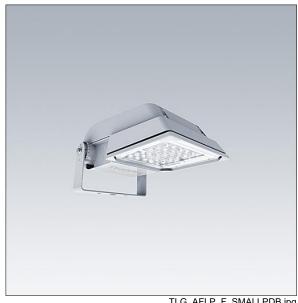

## Areaflood Pro

A compact, lightweight, general purpose LED area floodlight. With small body. driving 24 LEDs at 500mA with asymmetrical 60° light distribution. IP66, IK08, Class I electrical. Body: die-cast aluminium (EN AC-44300), Light grey 150 sanded textured (close to RAL9006).. Enclosure: 4mm thick toughened glass. Reversable mounting stirrup supplied, Complete with 4000K LED.

Dimensions: 462 x 265 x 139 mm Luminaire input power: 38 W Luminaire luminous flux: 5792 lm Luminaire efficacy: 152 lm/W

weight: 6.16 kg Scx: 0.05 m<sup>2</sup>

TLG AFLP F SMALLPDB.jpg

TLG\_AFLP\_M\_SML.wmf