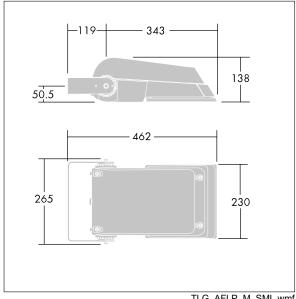

Dimensions: 462 x 265 x 139 mm Luminaire input power: 38 W Luminaire luminous flux: 5792 lm Luminaire efficacy: 152 lm/W

weight: 6.16 kg Scx: 0.05 m<sup>2</sup>

TLG AFLP F SMALLPDB.jpg

TLG\_AFLP\_M\_SML.wmf