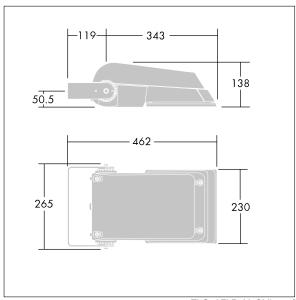

Dimensions: 462 x 265 x 139 mm Luminaire input power: 38 W Luminaire luminous flux: 5718 lm Luminaire efficacy: 150 lm/W

weight: 6.16 kg Scx: 0.05 m<sup>2</sup>

TLG AFLP F SMALLPDB.jpg

TLG\_AFLP\_M\_SML.wmf