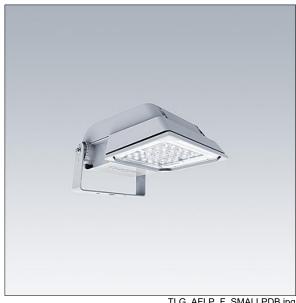

## Areaflood Pro

A compact, lightweight, general purpose LED area floodlight. With small body. driving 24 LEDs at 500mA with asymmetrical 50° light distribution. IP66, IK08, Class I electrical. Body: die-cast aluminium (EN AC-44300), Light grey 150 sanded textured (close to RAL9006).. Enclosure: 4mm thick toughened glass. Reversable mounting stirrup supplied, Complete with 4000K LED.

Dimensions: 462 x 265 x 139 mm Luminaire input power: 38 W Luminaire luminous flux: 5718 lm Luminaire efficacy: 150 lm/W

weight: 6.16 kg Scx: 0.05 m<sup>2</sup>

TLG AFLP F SMALLPDB.jpg

TLG\_AFLP\_M\_SML.wmf