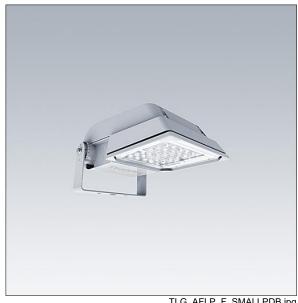

## Areaflood Pro

A compact, lightweight, general purpose LED area floodlight. With small body. driving 24 LEDs at 500mA with asymmetrical 50° light distribution. IP66, IK08, Class I electrical. Body: die-cast aluminium (EN AC-44300), Light grey 150 sanded textured (close to RAL9006).. Enclosure: 4mm thick toughened glass. Reversable mounting stirrup supplied, Complete with 4000K LED.

Dimensions: 462 x 265 x 139 mm Luminaire input power: 38 W Luminaire luminous flux: 5718 lm Luminaire efficacy: 150 lm/W

weight: 6.16 kg Scx: 0.05 m<sup>2</sup>

TLG AFLP F SMALLPDB.jpg

TLG\_AFLP\_M\_SML.wmf