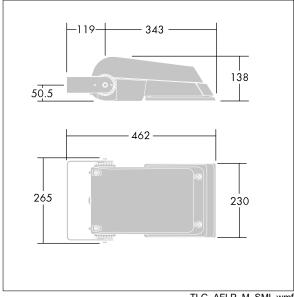

Dimensions: 462 x 265 x 139 mm Luminaire input power: 38 W Luminaire luminous flux: 5718 lm Luminaire efficacy: 150 lm/W

weight: 6.16 kg Scx: 0.05 m<sup>2</sup>

TLG AFLP F SMALLPDB.jpg

TLG\_AFLP\_M\_SML.wmf