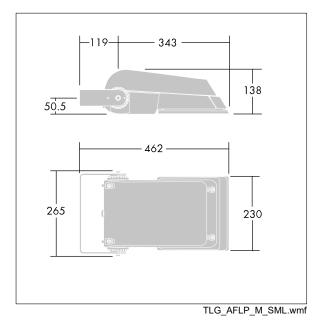

Dimensions: 462 x 265 x 139 mm Luminaire input power: 38 W Luminaire luminous flux: 5877 lm Luminaire efficacy: 155 lm/W weight: 6.2 kg Scx: 0.05 m<sup>2</sup>

TLG\_AFLP\_F\_SMALLPDB.jpg

This product contains light sources of energy efficiency class D.