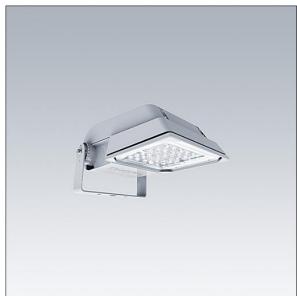

#### Areaflood Pro

A compact, lightweight, general purpose LED area floodlight. With small body. driving 24 LEDs at 500mA with asymmetrical 40° light distribution. IP66, IK08, Class I electrical. Body: die-cast aluminium (EN AC-44300), Light grey 150 sanded textured (close to RAL9006).. Enclosure: 4mm thick toughened glass. Reversable mounting stirrup supplied, Complete with 4000K LED.