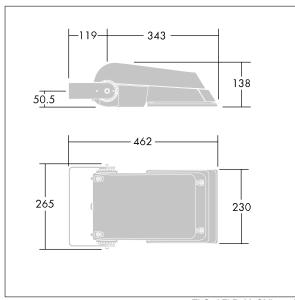

Dimensions: 462 x 265 x 139 mm Luminaire input power: 38 W Luminaire luminous flux: 5877 lm Luminaire efficacy: 155 lm/W

weight: 6.2 kg Scx: 0.05 m<sup>2</sup>

TLG AFLP F SMALLPDB.jpg

TLG\_AFLP\_M\_SML.wmf