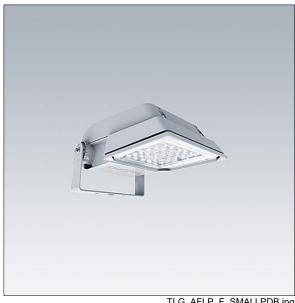

## Areaflood Pro

A compact, lightweight, general purpose LED area floodlight. With small body. driving 24 LEDs at 500mA with asymmetrical 40° light distribution. IP66, IK08, Class I electrical. Body: die-cast aluminium (EN AC-44300), Light grey 150 sanded textured (close to RAL9006).. Enclosure: 4mm thick toughened glass. Reversable mounting stirrup supplied, Complete with 4000K LED.

Dimensions: 462 x 265 x 139 mm Luminaire input power: 38 W Luminaire luminous flux: 5877 lm Luminaire efficacy: 155 lm/W

weight: 6.2 kg Scx: 0.05 m<sup>2</sup>

TLG AFLP F SMALLPDB.jpg

TLG\_AFLP\_M\_SML.wmf