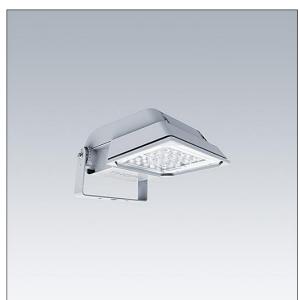

#### Areaflood Pro

A compact, lightweight, general purpose LED area floodlight. With small body. driving 24 LEDs at 500mA with Wide Road light distribution. IP66, IK08, Class I electrical. Body: die-cast aluminium (EN AC-44300), Light grey 150 sanded textured (close to RAL9006).. Enclosure: 4mm thick toughened glass. Reversable mounting stirrup supplied, Complete with 4000K LED.

Not compatible with UrbaSens systems.

Dimensions: 462 x 265 x 139 mm Luminaire input power: 38 W Luminaire luminous flux: 5854 lm Luminaire efficacy: 154 lm/W weight: 6.18 kg Scx: 0.05 m<sup>2</sup>

|H()