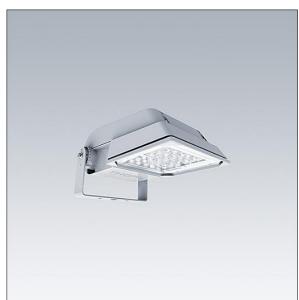

## Areaflood Pro

A compact, lightweight, general purpose LED area floodlight. With small body. driving 24 LEDs at 500mA with Wide Road light distribution. IP66, IK08, Class I electrical. Body: die-cast aluminium (EN AC-44300), Light grey 150 sanded textured (close to RAL9006).. Enclosure: 4mm thick toughened glass. Reversable mounting stirrup supplied, Complete with 4000K LED.