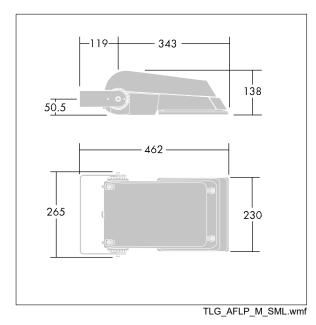

Not compatible with UrbaSens systems.

Dimensions: 462 x 265 x 139 mm Luminaire input power: 38 W Luminaire luminous flux: 5854 lm Luminaire efficacy: 154 lm/W weight: 6.18 kg Scx: 0.05 m<sup>2</sup>

|H()