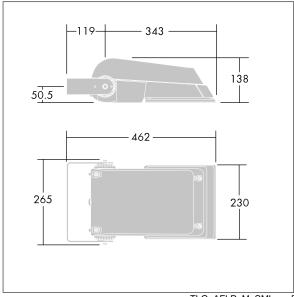

Not compatible with UrbaSens systems.

Dimensions: 462 x 265 x 139 mm Luminaire input power: 38 W Luminaire luminous flux: 5823 lm Luminaire efficacy: 153 lm/W

weight: 6.18 kg Scx: 0.05 m<sup>2</sup>

TLG AFLP F SMALLPDB.jpg