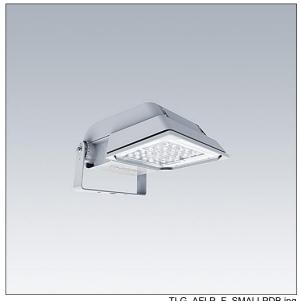

## Areaflood Pro

A compact, lightweight, general purpose LED area floodlight. With small body. driving 24 LEDs at 500mA with Extra Wide Road light distribution. IP66, IK08, Class I electrical. Body: die-cast aluminium (EN AC-44300), Light grey 150 sanded textured (close to RAL9006).. Enclosure: 4mm thick toughened glass. Reversable mounting stirrup supplied, Equipped with 50% power reduction circuit, effective 3 hours before and 5 hours after a calculated midnight. It can be deactivated at installation with an easily accessible internal switch. Complete with 4000K LED.

Not compatible with UrbaSens systems.

Dimensions: 462 x 265 x 139 mm Luminaire input power: 38 W Luminaire luminous flux: 5823 lm Luminaire efficacy: 153 lm/W

weight: 6.18 kg Scx: 0.05 m<sup>2</sup>

TLG AFLP F SMALLPDB.jpg