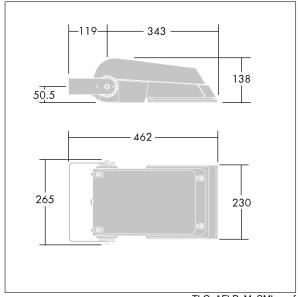

Not compatible with UrbaSens systems.

Dimensions: 462 x 265 x 139 mm Luminaire input power: 38 W Luminaire luminous flux: 5823 lm Luminaire efficacy: 153 lm/W

weight: 6.18 kg Scx: 0.05 m<sup>2</sup>

TLG AFLP M SML.wmf