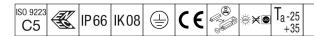

## Areaflood Pro

A compact, lightweight, general purpose LED area floodlight. With small body. driving 24 LEDs at 500mA with asymmetrical 60° light distribution. IP66, IK08, Class I electrical. Body: die-cast aluminium (EN AC-44300), Light grey 150 sanded textured (close to RAL9006).. Enclosure: 4mm thick toughened glass. Reversable mounting stirrup supplied, Complete with 4000K LED.