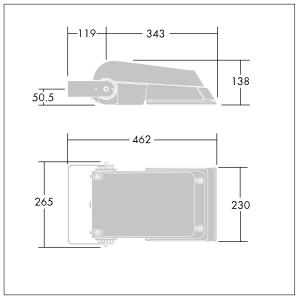

Not compatible with UrbaSens systems.

Dimensions: 462 x 265 x 139 mm Luminaire input power: 38 W Luminaire luminous flux: 5792 lm Luminaire efficacy: 152 lm/W

weight: 6.18 kg Scx: 0.05 m<sup>2</sup>

TLG\_AFLP\_M\_SML.wmf