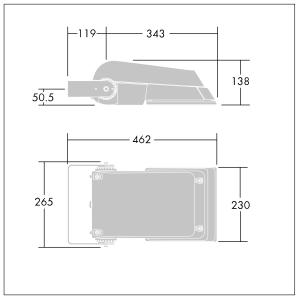

Not compatible with UrbaSens systems.

Dimensions: 462 x 265 x 139 mm Luminaire input power: 38 W Luminaire luminous flux: 5792 lm Luminaire efficacy: 152 lm/W

weight: 6.18 kg Scx: 0.05 m<sup>2</sup>

TLG AFLP F SMALLPDB.jpg