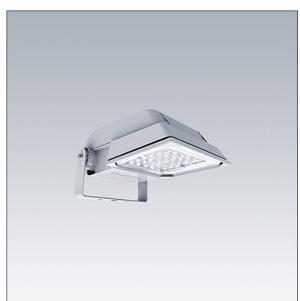

#### Areaflood Pro

A compact, lightweight, general purpose LED area floodlight. With small body. driving 24 LEDs at 500mA with asymmetrical 50° light distribution. IP66, IK08, Class I electrical. Body: die-cast aluminium (EN AC-44300), Light grey 150 sanded textured (close to RAL9006).. Enclosure: 4mm thick toughened glass. Reversable mounting stirrup supplied, Complete with 4000K LED.