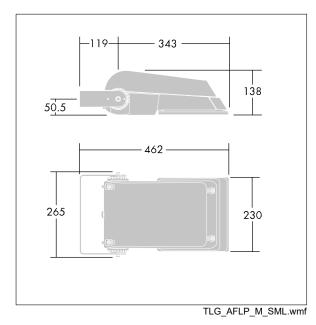

Not compatible with UrbaSens systems.

Dimensions: 462 x 265 x 139 mm Luminaire input power: 38 W Luminaire luminous flux: 5718 lm Luminaire efficacy: 150 lm/W weight: 6.18 kg Scx: 0.05 m<sup>2</sup>

|H()