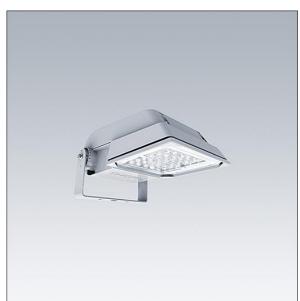

## Areaflood Pro

A compact, lightweight, general purpose LED area floodlight. With small body. driving 24 LEDs at 500mA with asymmetrical 50° light distribution. IP66, IK08, Class I electrical. Body: die-cast aluminium (EN AC-44300), Light grey 150 sanded textured (close to RAL9006).. Enclosure: 4mm thick toughened glass. Reversable mounting stirrup supplied, Complete with 4000K LED.

Not compatible with UrbaSens systems.

Dimensions: 462 x 265 x 139 mm Luminaire input power: 38 W Luminaire luminous flux: 5718 lm Luminaire efficacy: 150 lm/W weight: 6.18 kg Scx: 0.05 m<sup>2</sup>

|H()