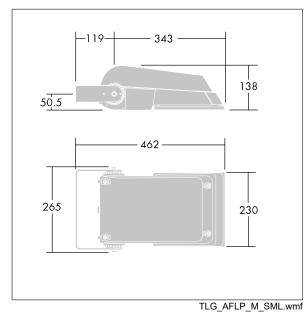

Not compatible with UrbaSens systems.

Dimensions: 462 x 265 x 139 mm Luminaire input power: 38 W Luminaire luminous flux: 5877 lm Luminaire efficacy: 155 lm/W weight: 6.2 kg Scx: 0.05 m<sup>2</sup>

|H()