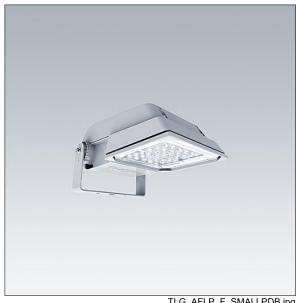

## Areaflood Pro

A compact, lightweight, general purpose LED area floodlight. With small body. driving 24 LEDs at 500mA with asymmetrical 40° light distribution. IP66, IK08, Class I electrical. Body: die-cast aluminium (EN AC-44300), Light grey 150 sanded textured (close to RAL9006).. Enclosure: 4mm thick toughened glass. Reversable mounting stirrup supplied, Complete with 4000K LED.

Not compatible with UrbaSens systems.

Dimensions: 462 x 265 x 139 mm Luminaire input power: 38 W Luminaire luminous flux: 5877 lm Luminaire efficacy: 155 lm/W

weight: 6.2 kg Scx: 0.05 m<sup>2</sup>

TLG AFLP F SMALLPDB.jpg