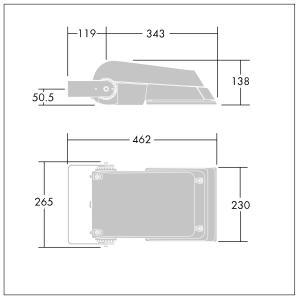

Not compatible with UrbaSens systems.

Dimensions: 462 x 265 x 139 mm Luminaire input power: 38 W Luminaire luminous flux: 5877 lm Luminaire efficacy: 155 lm/W

weight: 6.2 kg Scx: 0.05 m<sup>2</sup>

TLG AFLP F SMALLPDB.jpg