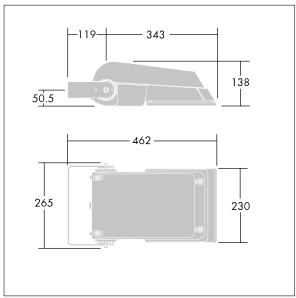

Not compatible with UrbaSens systems.

Dimensions: 462 x 265 x 139 mm Luminaire input power: 28 W Luminaire luminous flux: 4276 lm Luminaire efficacy: 153 lm/W

weight: 6.2 kg Scx: 0.05 m<sup>2</sup>

TLG AFLP F SMALLPDB.jpg