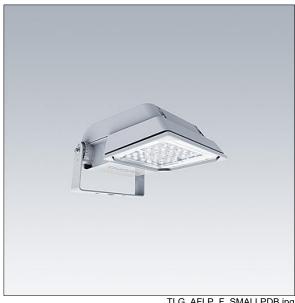

## Areaflood Pro

A compact, lightweight, general purpose LED area floodlight. With small body. driving 24 LEDs at 350mA with asymmetrical 40° light distribution. IP66, IK08, Class I electrical. Body: die-cast aluminium (EN AC-44300), Light grey 150 sanded textured (close to RAL9006).. Enclosure: 4mm thick toughened glass. Reversable mounting stirrup supplied, Complete with 4000K LED.

Not compatible with UrbaSens systems.

Dimensions: 462 x 265 x 139 mm Luminaire input power: 28 W Luminaire luminous flux: 4276 lm Luminaire efficacy: 153 lm/W

weight: 6.2 kg Scx: 0.05 m<sup>2</sup>

TLG AFLP F SMALLPDB.jpg