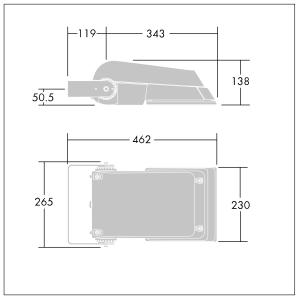

Not compatible with UrbaSens systems.

Dimensions: 462 x 265 x 139 mm Luminaire input power: 28 W Luminaire luminous flux: 4276 lm Luminaire efficacy: 153 lm/W

weight: 6.2 kg Scx: 0.05 m<sup>2</sup>

TLG\_AFLP\_M\_SML.wmf