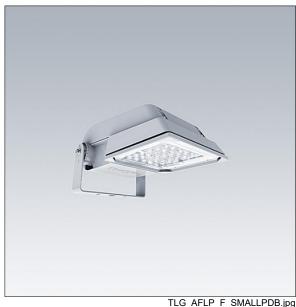

## Areaflood Pro

A compact, lightweight, general purpose LED area floodlight. With small body. driving 24 LEDs at 350mA with asymmetrical 40° light distribution. IP66, IK08, Class I electrical. Body: die-cast aluminium (EN AC-44300), Light grey 150 sanded textured (close to RAL9006).. Enclosure: 4mm thick toughened glass. Reversable mounting stirrup supplied, Complete with 4000K LED.