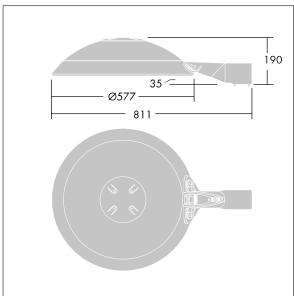

Dimensions: Ø577 x 155 mm Luminaire input power: 73 W Luminaire luminous flux: 10561 lm Luminaire efficacy: 145 lm/W

Weight: 13.9 kg Scx: 0.044 m<sup>2</sup>

TLG THRL F MLEFD0.jpg

TLG THOR M BRK.wmf

This product contains light sources of energy efficiency class D.