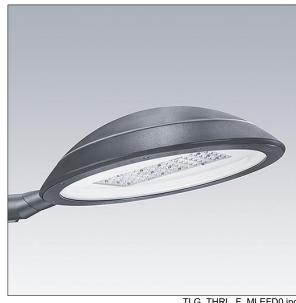

## Thor

A large size, smart urban LED lantern with 48 LEDs driven at 500mA with Narrow Road optic and UV stabilised polycarbonate dome with anthracite finish (close to RAL7043). Class I electrical, IP66, IK08. Body, bracket and ring: die-cast aluminium (AS12U, LM6 equivalent, EN AC-44300) treated against corrosion, powder coated anthracite (close to RAL7043). Enclosure: 4mm toughened flat glass. Screws and closing set: stainless steel. Pre-wired with 9m cable. Side entry mounting to Ø60mm spigot, tilt 0°, adjustable from -15° to +10°. Equipped with power reduction circuit, effective 3 hours before and 5 hours after a calculated midnight and Mini Photocell. Complete with 4000K LED.

Dimensions: Ø577 x 155 mm Luminaire input power: 73 W Luminaire luminous flux: 10561 lm Luminaire efficacy: 145 lm/W

Weight: 13.9 kg Scx: 0.044 m<sup>2</sup>

TLG THRL F MLEFD0.jpg

TLG THOR M BRK.wmf

This product contains light sources of energy efficiency class D.