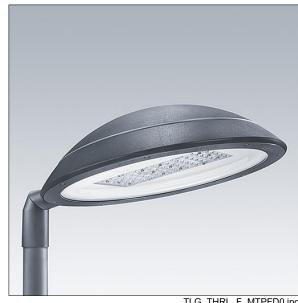

## Thor

A large size, smart urban LED lantern with 72 LEDs driven at 500mA with Street & Comfort optic and UV stabilised polycarbonate dome with anthracite finish (close to RAL7043). Class I electrical, IP66, IK08. Body, bracket and ring: die-cast aluminium (AS12U, LM6 equivalent, EN AC-44300) treated against corrosion, powder coated anthracite (close to RAL7043). Enclosure: 4mm toughened flat glass. Screws and closing set: stainless steel. Pre-wired with 9m cable. Post top mounting to Ø60mm column, tilt 0°, adjustable from -15° to +10°. Equipped with power reduction circuit, effective 3 hours before and 5 hours after a calculated midnight. Complete with 3000K LED.

Dimensions: Ø577 x 155 mm Luminaire input power: 109 W Luminaire luminous flux: 14511 lm Luminaire efficacy: 133 lm/W

Weight: 14.8 kg Scx: 0.044 m<sup>2</sup>

TLG THRL F MTPFD0.jpg

TLG\_THOR\_M\_PTOP.wmf