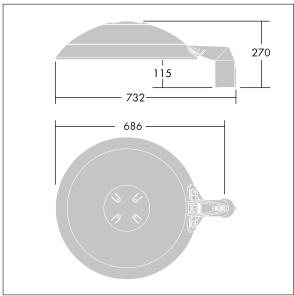

Dimensions: Ø577 x 155 mm Luminaire input power: 109 W Luminaire luminous flux: 14511 lm Luminaire efficacy: 133 lm/W

Weight: 14.8 kg Scx: 0.044 m<sup>2</sup>

TLG THRL F MTPFD0.jpg

TLG\_THOR\_M\_PTOP.wmf