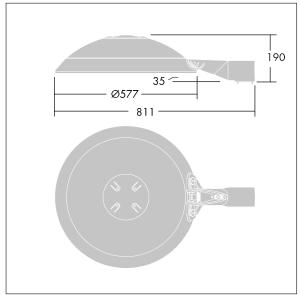

Dimensions: Ø577 x 155 mm Luminaire input power: 115 W Luminaire luminous flux: 14511 lm Luminaire efficacy: 126 lm/W

Weight: 14.6 kg Scx: 0.044 m<sup>2</sup>

TLG\_THOR\_M\_BRK.wmf

This product contains light sources of energy efficiency class D.