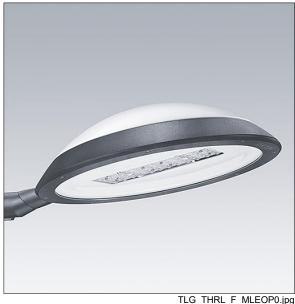

## Thor

A large size, smart urban LED lantern with 72 LEDs driven at 500mA with Street & Comfort optic and UV stabilised polycarbonate dome with opal finish. Class I electrical, IP66, IK08. Body, bracket and ring: die-cast aluminium (AS12U, LM6 equivalent, EN AC-44300) treated against corrosion, powder coated anthracite (close to RAL7043). Enclosure: 4mm toughened flat glass. Screws and closing set: stainless steel. Pre-wired with 9m cable. Side entry mounting to Ø60mm spigot, tilt 0°, adjustable from -15° to +10°. Equipped with power reduction circuit, effective 3 hours before and 5 hours after a calculated midnight. Complete with 3000K LED.