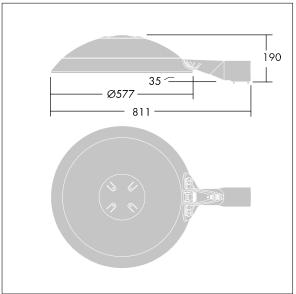

Dimensions: Ø577 x 155 mm Luminaire input power: 79 W Luminaire luminous flux: 9826 lm Luminaire efficacy: 124 lm/W

Weight: 14.2 kg Scx: 0.044 m<sup>2</sup>

TLG THRL F MLEOP0.jpg

TLG\_THOR\_M\_BRK.wmf

This product contains light sources of energy efficiency classes D, E.