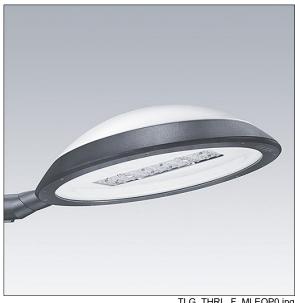

## Thor

A large size, smart urban LED lantern with 48 LEDs driven at 500mA with Street & Comfort optic and UV stabilised polycarbonate dome with opal finish. Class I electrical, IP66, IK08. Body, bracket and ring: die-cast aluminium (AS12U, LM6 equivalent, EN AC-44300) treated against corrosion, powder coated anthracite (close to RAL7043). Enclosure: 4mm toughened flat glass. Screws and closing set: stainless steel. Pre-wired with 9m cable. Side entry mounting to Ø60mm spigot, tilt 0°, adjustable from -15° to +10°. Equipped with power reduction circuit, effective 3 hours before and 5 hours after a calculated midnight. Complete with 3000K LED.

Dimensions: Ø577 x 155 mm Luminaire input power: 79 W Luminaire luminous flux: 9826 lm Luminaire efficacy: 124 lm/W

Weight: 14.2 kg Scx: 0.044 m<sup>2</sup>

TLG THRL F MLEOP0.jpg

TLG\_THOR\_M\_BRK.wmf

This product contains light sources of energy efficiency classes D, E.