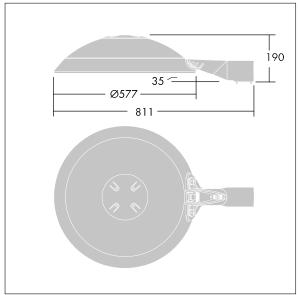

Dimensions: Ø577 x 155 mm Luminaire input power: 79 W Luminaire luminous flux: 10644 lm Luminaire efficacy: 135 lm/W

Weight: 14.2 kg Scx: 0.044 m<sup>2</sup>

TLG THRL F MLEOP0.jpg

TLG\_THOR\_M\_BRK.wmf

This product contains light sources of energy efficiency class D.