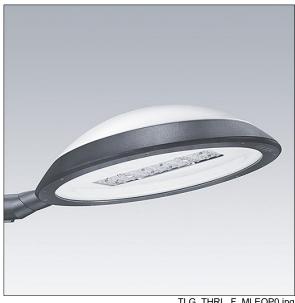

## Thor

A large size, smart urban LED lantern with 48 LEDs driven at 500mA with Street & Comfort optic and UV stabilised polycarbonate dome with opal finish. Class I electrical, IP66, IK08. Body, bracket and ring: die-cast aluminium (AS12U, LM6 equivalent, EN AC-44300) treated against corrosion, powder coated anthracite (close to RAL7043). Enclosure: 4mm toughened flat glass. Screws and closing set: stainless steel. Pre-wired with 9m cable. Side entry mounting to Ø60mm spigot, tilt 0°, adjustable from -15° to +10°. Equipped with power reduction circuit, effective 3 hours before and 5 hours after a calculated midnight. Complete with 4000K LED.

Dimensions: Ø577 x 155 mm Luminaire input power: 79 W Luminaire luminous flux: 10644 lm Luminaire efficacy: 135 lm/W

Weight: 14.2 kg Scx: 0.044 m<sup>2</sup>

TLG THRL F MLEOP0.jpg

TLG\_THOR\_M\_BRK.wmf

This product contains light sources of energy efficiency class D.