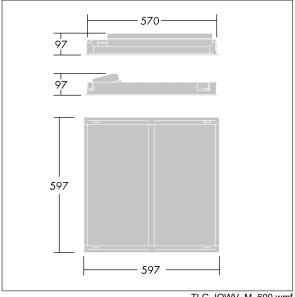

Dimensions: 597 x 597 x 97 mm Luminaire input power: 40 W Luminaire luminous flux: 4250 lm Luminaire efficacy: 106 lm/W

Weight: 3.8 kg

TLG\_IQWV\_M\_600.wmf

This product contains a light source of energy efficiency class D.