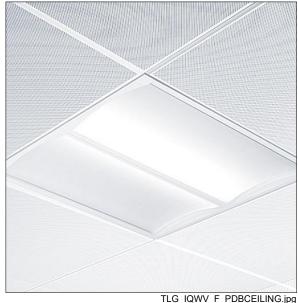

## **IQ** Wave

Recessed modular, direct LED luminaire. Electronic, fixed output control gear. Class I electrical, IP44 IP20, IK03. Body: highly reflective steel. Frame and end caps: polycarbonate. Diffuser: polycarbonate with aluminium heatsink. Gear tray: powder coated white steel. Suitable for lay in or pull up (with accessory) installation. Complete with 4000K LED

Dimensions: 597 x 597 x 97 mm Luminaire input power: 40 W Luminaire luminous flux: 4250 lm Luminaire efficacy: 106 lm/W

Weight: 3.8 kg

TLG\_IQWV\_M\_600.wmf

This product contains a light source of energy efficiency class D.