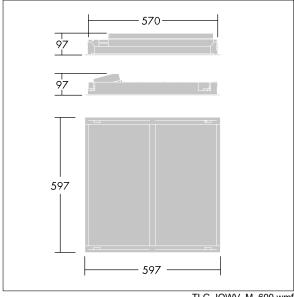

Dimensions: 597 x 597 x 97 mm Luminaire input power: 40 W Luminaire luminous flux: 4250 lm Luminaire efficacy: 106 lm/W

Weight: 3.8 kg

TLG\_IQWV\_M\_600.wmf

This product contains a light source of energy efficiency class D.