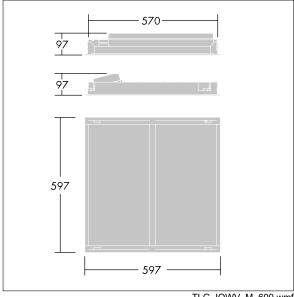

Dimensions: 597 x 597 x 97 mm Luminaire input power: 40 W Luminaire luminous flux: 4050 lm Luminaire efficacy: 101 lm/W

Weight: 3.8 kg

TLG\_IQWV\_M\_600.wmf

This product contains a light source of energy efficiency class D.