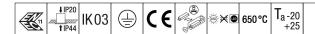

## **IQ** Wave

Recessed modular, direct LED luminaire. Electronic, fixed output control gear. Class I electrical, IP44 IP20, IK03. Body: highly reflective steel. Frame and end caps: polycarbonate. Diffuser: polycarbonate with aluminium heatsink. Gear tray: powder coated white steel. Suitable for lay in or pull up (with accessory) installation. Complete with 3000K LED