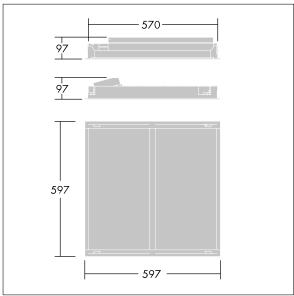

Dimensions: 597 x 597 x 97 mm Luminaire input power: 30 W Luminaire luminous flux: 3200 lm Luminaire efficacy: 107 lm/W

Weight: 3.8 kg

TLG\_IQWV\_M\_600.wmf

This product contains a light source of energy efficiency class D.