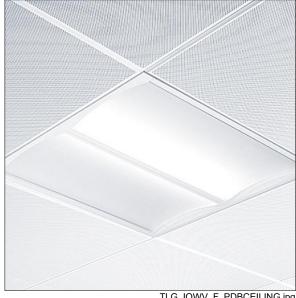

## **IQ** Wave

Recessed modular, direct LED luminaire. Electronic, fixed output control gear. Class I electrical, IP44 IP20, IK03. Body: highly reflective steel. Frame and end caps: polycarbonate. Diffuser: polycarbonate with aluminium heatsink. Gear tray: powder coated white steel. Suitable for lay in or pull up (with accessory) installation. Complete with 4000K LED

Dimensions: 597 x 597 x 97 mm Luminaire input power: 30 W Luminaire luminous flux: 3200 lm Luminaire efficacy: 107 lm/W

Weight: 3.8 kg

TLG IQWV F PDBCEILING.jpg

TLG\_IQWV\_M\_600.wmf

This product contains a light source of energy efficiency class D.