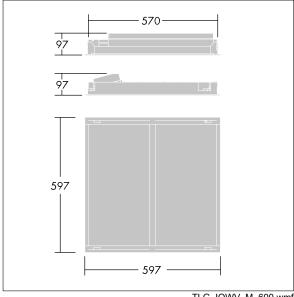

Dimensions: 597 x 597 x 97 mm Luminaire input power: 30 W Luminaire luminous flux: 3200 lm Luminaire efficacy: 107 lm/W

Weight: 3.8 kg

TLG IQWV F PDBCEILING.jpg

TLG\_IQWV\_M\_600.wmf

This product contains a light source of energy efficiency class D.