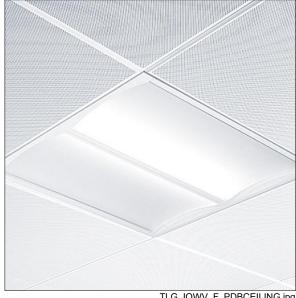

Dimensions: 597 x 597 x 97 mm Luminaire input power: 30 W Luminaire luminous flux: 3050 lm Luminaire efficacy: 102 lm/W

Weight: 3.8 kg

TLG IQWV F PDBCEILING.jpg

TLG\_IQWV\_M\_600.wmf

This product contains a light source of energy efficiency class D.