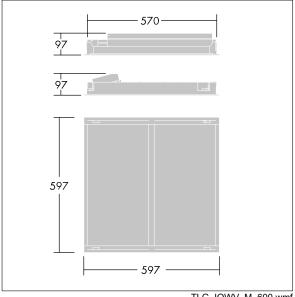

Dimensions: 597 x 597 x 97 mm Luminaire input power: 30 W Luminaire luminous flux: 3050 lm Luminaire efficacy: 102 lm/W

Weight: 3.8 kg

TLG IQWV F PDBCEILING.jpg

TLG\_IQWV\_M\_600.wmf

This product contains a light source of energy efficiency class D.